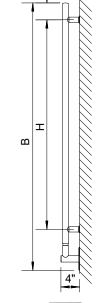

**Standard Connection:** single gang box

**Electrical Specifications:** 120 Vac 60 Hz (see below)

Weight: (see below)

2 7/8"

Figure 1

**Available Finishes:** 

Polished Chrome, Polished Nickel, Satin Nickel, Regal Brass, Oil-Rubbed Bronze, White