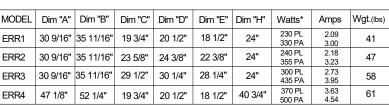

**Standard Connection:** single gang box

**Electrical Specifications:** 120 Vac 60 Hz (see below)

Weight: (see below)

2 7/8"

Figure 1

**Available Finishes:** 

Polished Chrome, Polished Nickel, Satin Nickel, Regal Brass, Oil-Rubbed Bronze, White

MYSON European Tradition Towel Warmers

are covered by a 10 year warranty.

Represents draw at steady state. Power could be higher during warm up.

**Warranty:** 

An optional ST01C programmable timer is recommended and available from MYSON.