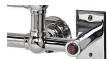

Each ECM towel warmer is constructed with 1-1/4" diameter vertical and 1" diameter horizontal bars. Integral wall mounting lugs are welded onto the back and an adjustable four point mounting kit in a matching finish is included. The towel warmers are equipped with an ISO 9001 certified PTC smart thermo control element and a back lit on/off rocker switch (Figure 1). Each unit is filled to a precise level with a glycol based heat transfer fluid for optimum convective flow, providing a constant surface temperature. Every unit is factory tested to insure the finest quality product with design temperature output.

**Standard Connection:** single gang box

**Electrical Specifications:** 120 Vac 60 Hz (see below)

Weight: (see below)

2 7/8"

Figure 1

**Available Finishes:** 

Polished Chrome, Polished Nickel, Satin Nickel, Regal Brass, Oil-Rubbed Bronze, White