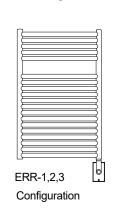

Each ECM towel warmer is constructed with 1-1/4" diameter vertical and 1" diameter horizontal bars. Integral wall mounting lugs are welded onto the back and an adjustable four point mounting kit in a matching finish is included. The towel warmers are equipped with an ISO 9001 certified PTC smart thermo control element and a back lit on/off rocker switch (Figure 1). Each unit is filled to a precise level with a glycol based heat transfer fluid for optimum convective flow, providing a constant surface temperature. Every unit is factory tested to insure the finest quality product with design temperature output.

**Standard Connection:** single gang box

**Electrical Specifications:** 120 Vac 60 Hz (see below)

Weight: (see below)

2 7/8"

Figure 1

**Available Finishes:** 

Polished Chrome, Polished Nickel, Satin Nickel, Regal Brass, Oil-Rubbed Bronze, White