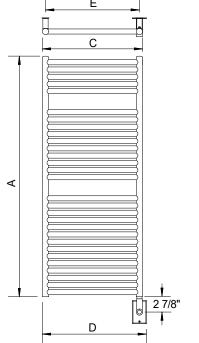

Each ECM towel warmer is constructed with 1-1/4" diameter vertical and 1" diameter horizontal bars. Integral wall mounting lugs are welded onto the back and an adjustable four point mounting kit in a matching finish is included. The towel warmers are equipped with an ISO 9001 certified PTC smart thermo control element and a back lit on/off rocker switch (Figure 1). Each unit is filled to a precise level with a glycol based heat transfer fluid for optimum convective flow, providing a constant surface temperature. Every unit is factory tested to insure the finest quality product with design temperature output.

**Standard Connection:** single gang box

**Electrical Specifications:** 120 Vac 60 Hz (see below)

Weight: (see below)

2 7/8"

Figure 1

**Available Finishes:** 

Polished Chrome, Polished Nickel, Satin Nickel, Regal Brass, Oil-Rubbed Bronze, White